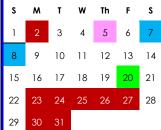

## **JANUARY 2025**

2025-26 Registration **Starts** 

| 6 | School Resumes    |
|---|-------------------|
| 9 | Parent Board Meet |

9 eting 20 MLK Day - NO SCHOOL

29/30/31 Parent Teacher Conference Students have school with Noon release